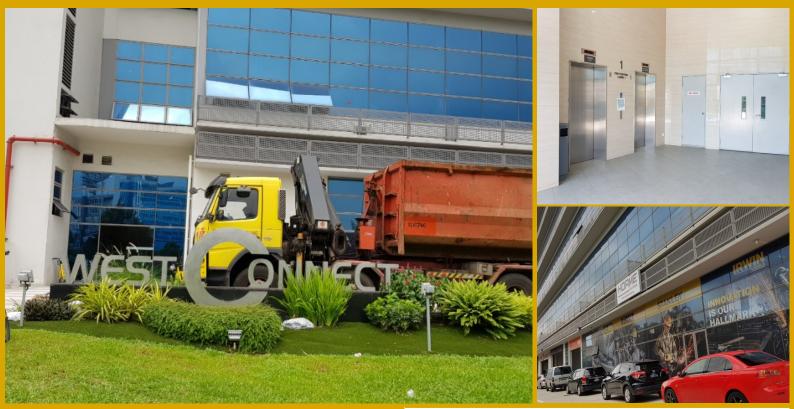

### COMMERCIAL - GENERAL INDUSTRIAL

WEST CONNECT BUILDING, 10, BUROH STREET, BOON LAY, JURONG, TUAS, SINGAPORE 627564

LISTING ID:
OCCUPANCY:
AVAILABILITY:
SIZE BUILT-UP:
NO. OF FLOORS:
FLOOR/LEVEL:
PARKING SPACES:
LAYOUT TYPE:
FACING:
VIEWING:

## AMENITIES

• 24 Hours Security

**GENERAL INDUSTRIAL BUROH STREET** 

\$1.50 psf + GST - available immediate

Fitted Westconnect for Rent - ramp-up unit for rent - 2450 sqft

/ fitted / mezzanine floor / aircon / lights / industrial fans - unit

facing cargo lift - 20-footer container can access to units - 40-

footer container at ground floor - Rental asking: fitted unit:

COMPLETION YEAR:

CONDITION:

**RENTAL PRICE:** 

LISTING DATE:

VISIT THIS PROPERTY AT: https://www.reagroup.com.sg/agent/jordon-kue/property/sgla69874724